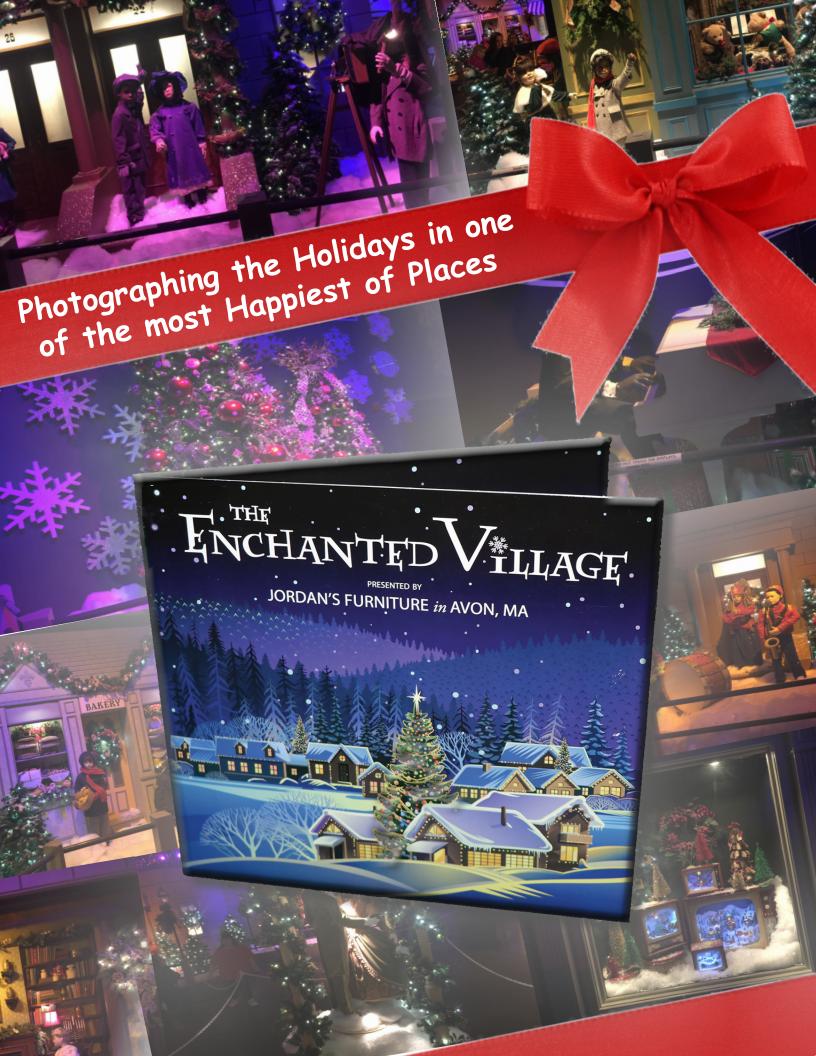

#### Did You Know?

Snow will fall into the Enchanted Village! At specific times, we will shoot there in front of the post office. If lucky,

your photo can have falling flakes in it! How to tell when it will snow? You'll know when you first hear the opening jingle of Bing Crosby's "White Christmas"