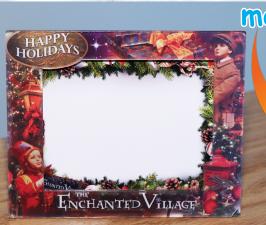

# Cherish Your New Holiday Photos and share the memories with your family & friends...

Acrylic frame (set it or stick it for display!)

Double-sided

Great for 2 photos!

Feature your entire family or all your kids on the cover year-round!

### Photo Background & Border Styles

Blue Frame (Santa Photo)

Garland Frame (Village Photo)

Red & Green Frame (Village Photo)