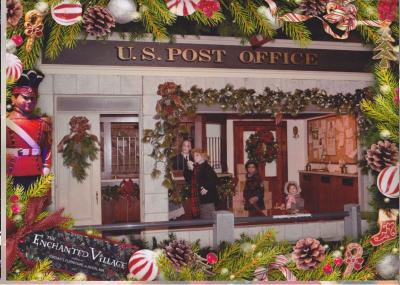

#### Did You Know?

Snow will fall into the Enchanted Village! At specific times, we will shoot there in front of the post office. If lucky,

your photo can have falling flakes in it! How to tell when it will snow? You'll know when you first hear the opening jingle of Bing Crosby's "White Christmas"