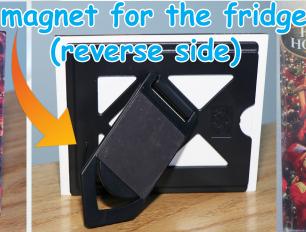

# Cherish Your New Holiday Photos and share the memories with your family & friends...

Acrylic frame (set it or stick it for display!)

Double-sided

Great for 2 photos!

Feature your entire family or all your kids on the cover year-round!

# Enchanted Village Photo Showcase

444

Premium Double + Ornament

- Two 6x8 photos in two folders
- cluster sheet (with digital pass)
- acrylic frame / magnet
- double sided ornament

The cluster sheet can either have multiple Santa/Village photos with the frames or all green screen photos with 3 different backgrounds.