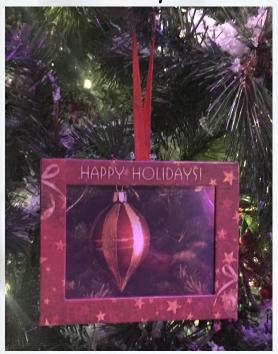

Christmas Tree Ornament

# Enchanted Village Photo Showcase

444

Premium Double + Ornament

- Two 6x8 photos in two folders
- cluster sheet (with digital pass)
- acrylic frame / magnet
- double sided ornament

The cluster sheet can either have multiple Santa/Village photos with the frames or all green screen photos with 3 different backgrounds.

### Complete Premium

- Two 6x8 photos in folders
- cluster sheet (with digital pass)
- · acrylic frame
- ornament

Pour phras still a sailable for up to there aren'ts

Premium Double

· All the above minus the ornament