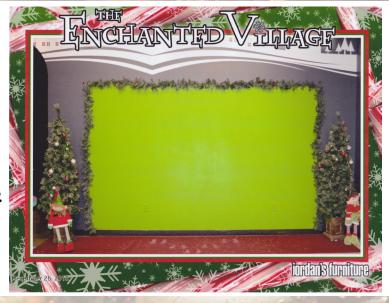

# Photo Background & Border Styles

Enchanted Village Background

PRESENTED BY JORDAN'S FURNITURE

 $\mathrm{E}_{\mathrm{NCHANTED}}\mathrm{V}_{\mathrm{ILLAGE}}^{\mathrm{THE}}$ 

Hotel Background

ENCHANTED VILLAGE
JORDAN'S FURNITURE #1 AVON, MA

#### How it works:

Stepping into this green screen provides the perfect backdrop for any one of the above sceneries!

This is a visual technique used in film, TV & video games. It makes it possible to be right in the center of the festivities or even a winter wonderland!