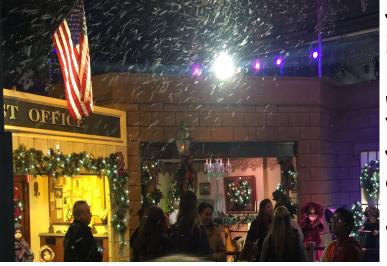

#### Did You Know?

Snow will fall into the Enchanted Village! At specific times, we will shoot there in front of the post office. If lucky,

your photo can have falling flakes in it! How to tell when it will snow? You'll know when you first hear the opening jingle of Bing Crosby's "White Christmas"