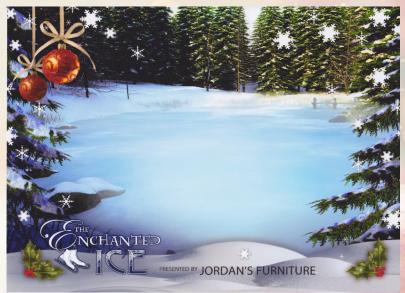

Your New Holiday Photos and share the memories with your family & friends...











Acrylic frame (set it or stick it for display!)



Double-sided

Great for 2 photos!

Feature your entire family or all your kids on the cover year-round!



Christmas Tree Ornament

# Enchanted Village Photo Showcase

444

Premium Double + Ornament

- Two 6x8 photos in two folders
- cluster sheet (with digital pass)
- acrylic frame / magnet
- double sided ornament



The cluster sheet can either have multiple Santa/Village photos with the frames or all green screen photos with 3 different backgrounds.



# Photo Background & Border Styles





Enchanted Village Background

PRESENTED BY JORDAN'S FURNITURE

 $\mathrm{E}_{\mathrm{NCHANTED}}\mathrm{V}_{\mathrm{ILLAGE}}^{\mathrm{THE}}$ 

Hotel Background



ENCHANTED VILLAGE
JORDAN'S FURNITURE #1 AVON, MA

Enchanted Ice Background

Fireplace Background

#### How it works:

Stepping into this green screen provides the perfect backdrop for any one of the above sceneries!



This is a visual technique used in film, TV & video games. It makes it possible to be right in the center of the festivities or even a winter wonderland!



### Photo Background & Border Styles







Blue Frame (Santa Photo)

Garland Frame (Village Photo)





Red & Green Frame (Village Photo)

#### Did You Know?

Snow will fall into the Enchanted Village! At specific times, we will shoot there in front of the post office. If lucky,



your photo can have falling flakes in it! How to tell when it will snow? You'll know when you first hear the opening jingle of Bing Crosby