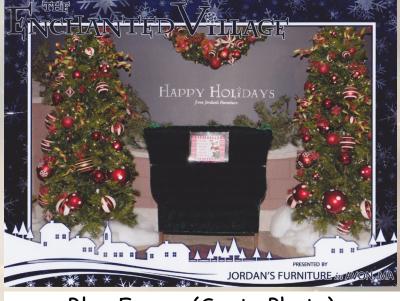

### Photo Background & Border Styles

Blue Frame (Santa Photo)

Garland Frame (Village Photo)

Red & Green Frame (Village Photo)