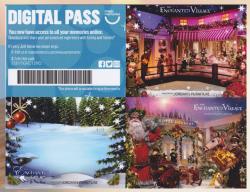

# Enchanted Village Photo Showcase

444

Premium Double + Ornament

- Two 6x8 photos in two folders
- cluster sheet (with digital pass)
- acrylic frame / magnet
- double sided ornament

The cluster sheet can either have multiple Santa/Village photos with the frames or all green screen photos with 3 different backgrounds.

# Photo Background & Border Styles

Enchanted Village Background

PRESENTED BY JORDAN'S FURNITURE

 $\mathrm{E}_{\mathrm{NCHANTED}}\mathrm{V}_{\mathrm{ILLAGE}}^{\mathrm{THE}}$ 

Hotel Background

ENCHANTED VILLAGE
JORDAN'S FURNITURE #1 AVON, MA

Enchanted Ice Background

Fireplace Background