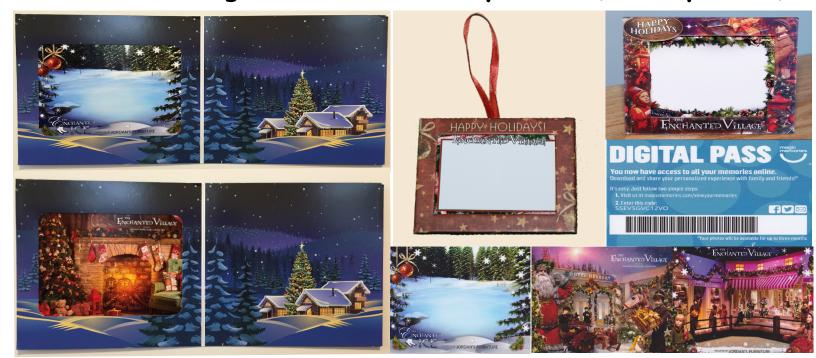

# Enchanted Village Photo Showcase

444

Premium Double + Ornament

- Two 6x8 photos in two folders
- cluster sheet (with digital pass)
- acrylic frame / magnet
- double sided ornament

The cluster sheet can either have multiple Santa/Village photos with the frames or all green screen photos with 3 different backgrounds.

### Complete Premium

- Two 6x8 photos in folders
- cluster sheet (with digital pass)
- · acrylic frame
- ornament

Pour phras still a sailable for up to there aren'ts

Premium Double

· All the above minus the ornament

Christmas Tree Ornament

# Cherish Your New Holiday Photos and share the memories with your family & friends...

Acrylic frame (set it or stick it for display!)

Double-sided

Great for 2 photos!

Feature your entire family or all your kids on the cover year-round!