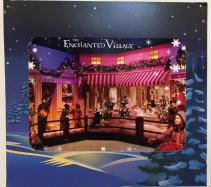

# Photo Background & Border Styles

Enchanted Village Background

PRESENTED BY JORDAN'S FURNITURE

 $\mathrm{E}_{\mathrm{NCHANTED}}\mathrm{V}_{\mathrm{ILLAGE}}^{\mathrm{THE}}$ 

Hotel Background

ENCHANTED VILLAGE
JORDAN'S FURNITURE #1 AVON, MA

#### How it works:

Stepping into this green screen provides the perfect backdrop for any one of the above sceneries!

This is a visual technique used in film, TV & video games. It makes it possible to be right in the center of the festivities or even a winter wonderland!