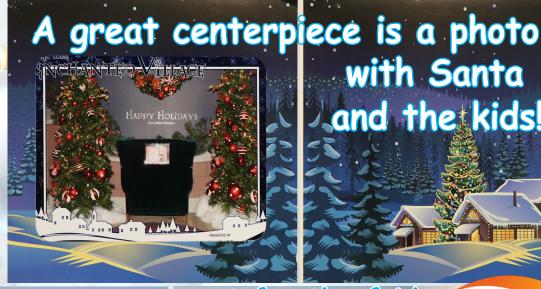

# Enchanted Village Photo Showcase

444

Premium Double + Ornament

- Two 6x8 photos in two folders
- cluster sheet (with digital pass)
- acrylic frame / magnet
- double sided ornament

The cluster sheet can either have multiple Santa/Village photos with the frames or all green screen photos with 3 different backgrounds.

### Complete Premium

- Two 6x8 photos in folders
- cluster sheet (with digital pass)
- · acrylic frame
- ornament

Pour phras still a sailable for up to there aren'ts

Premium Double

· All the above minus the ornament