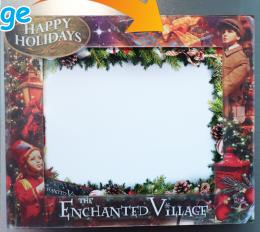

# Enchanted Village Photo Showcase

444

Premium Double + Ornament

- Two 6x8 photos in two folders
- cluster sheet (with digital pass)
- acrylic frame / magnet
- double sided ornament

The cluster sheet can either have multiple Santa/Village photos with the frames or all green screen photos with 3 different backgrounds.

### Complete Premium

- Two 6x8 photos in folders
- cluster sheet (with digital pass)
- · acrylic frame
- ornament

Pour phras still a sailable for up to there aren'ts

Premium Double

· All the above minus the ornament