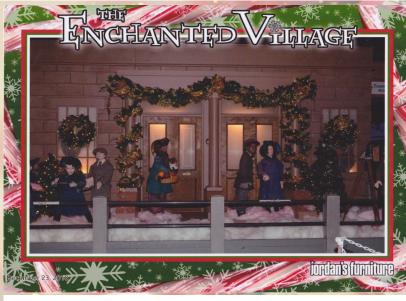

# Photo Background & Border Styles

Enchanted Village Background

PRESENTED BY JORDAN'S FURNITURE

 $\mathrm{E}_{\mathrm{NCHANTED}}\mathrm{V}_{\mathrm{ILLAGE}}^{\mathrm{THE}}$ 

Hotel Background

ENCHANTED VILLAGE
JORDAN'S FURNITURE #1 AVON, MA